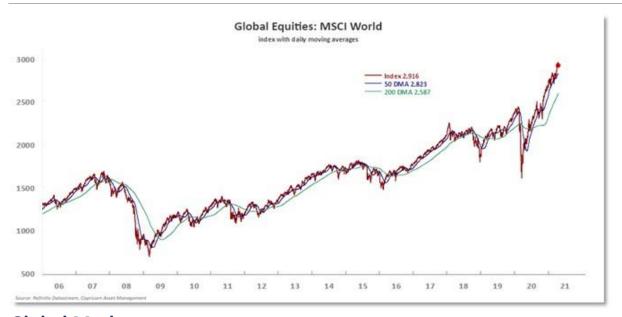

Bonds were flat, with the benchmark 2030 government issue at 9.085%.

Shares on the Johannesburg Stock Exchange (JSE) extended losses on Tuesday amid what analysts said the lack of no new triggers for a market already at a high. The benchmark FTSE/JSE all-share index shed 1.85% to end the day at 66,836 points. The blue-chip FTSE/JSE index of top 40 companies receded by 1.94% to 61,117 points.