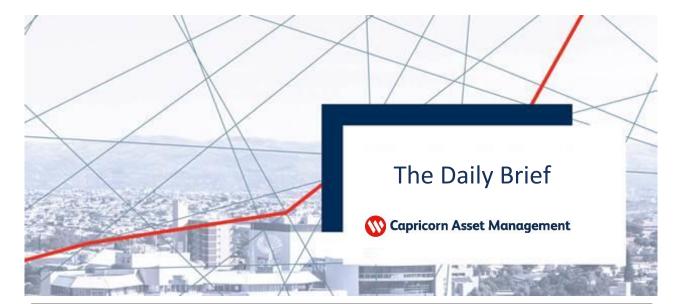

## **Global Markets**

Shares and U.S. stock futures fell on Wednesday as concern about a resurgence of coronavirus cases in some countries cast doubt on the strength of global growth and demand for crude oil.

MSCI's broadest index of Asia-Pacific shares outside Japan fell 0.6%. Australian stocks dropped 1.25% and shares in China were down 0.46%. Stocks in Tokyo slumped by 1.79% due the growing likelihood that Tokyo, Osaka and surrounding areas will be put on lockdown due to a new wave of coronavirus infections. S&P 500 e-mini stock futures also dipped 0.18%.

Declines in Asian shares followed a downbeat day on Wall Street. The Dow Jones Industrial Average fell 0.75%, the S&P 500 lost 0.68%, and the Nasdaq Composite fell 0.92% on Tuesday as investors sold airlines and travel-related shares due to fear of a delayed recovery in global tourism.

Some tech shares and companies that benefited from stay-at-home demand could face further pressure after Netflix Inc reported disappointing subscriber growth for its movie streaming service, which sent its shares down 11% in after-hours trading.